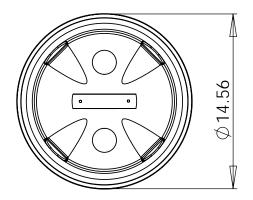

|  | DIMENSIONS ARE IN INCHES                                           |                                                                                                                                             | NAME                                                              | DATE   |                                          |            | COLINICATION       |   |  |
|--|--------------------------------------------------------------------|---------------------------------------------------------------------------------------------------------------------------------------------|-------------------------------------------------------------------|--------|------------------------------------------|------------|--------------------|---|--|
|  | UNLESS OTHERWISE SPECIFIED TOLFRANCES:                             | DRAWN                                                                                                                                       | JH                                                                | 2-6-06 | 1                                        | <b>7</b>   | SOUNDTUB           |   |  |
|  | FRACTIONAL ± 1/32"                                                 | CHECKED                                                                                                                                     |                                                                   |        |                                          | _          | ENTERTAINMEN       |   |  |
|  | ANGULAR: ± 0.5 TWO PLACE DECIMAL ± .032 THREE PLACE DECIMAL ± .015 | COMMENTS:                                                                                                                                   |                                                                   |        | Park City, Utah 84098 USA 1-435-647-9555 |            |                    |   |  |
|  |                                                                    |                                                                                                                                             |                                                                   |        |                                          | PART NAME  |                    |   |  |
|  | MATERIAL                                                           | PROPRIETARY AND CONFIDENTIAL                                                                                                                |                                                                   |        | XT550                                    |            |                    |   |  |
|  |                                                                    |                                                                                                                                             |                                                                   |        |                                          |            |                    |   |  |
|  | FINISH                                                             |                                                                                                                                             | THE INFORMATION CONTAINED IN<br>THIS DRAWING IS THE SOLE PROPERTY |        |                                          |            |                    |   |  |
|  |                                                                    | OF SOUNDTUBE ENTERTAINMENT. ANY REPRODUCTION IN PART OR AS A WHOLE WITHOUT THE WRITTEN PERMISSION OF SOUNDTUBE ENTERTAINMENT IS PROHIBITED. |                                                                   |        | I - I                                    | A PART NO. |                    |   |  |
|  |                                                                    |                                                                                                                                             |                                                                   |        | A                                        |            |                    |   |  |
|  | DO NOT SCALE DRAWING                                               |                                                                                                                                             |                                                                   |        | SCAL                                     | E:1:8      | WEIGHT: SHEET 1 OF | 1 |  |