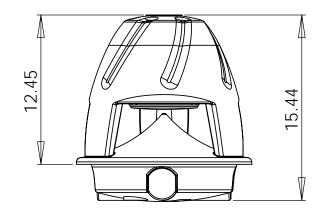

|  | DIMENSIONS ARE IN INCHES                                           |                                                                                                                                             | NAME                                                              | DATE   |                                          |            | COLINICATION       |   |  |
|--|--------------------------------------------------------------------|---------------------------------------------------------------------------------------------------------------------------------------------|-------------------------------------------------------------------|--------|------------------------------------------|------------|--------------------|---|--|
|  | UNLESS OTHERWISE SPECIFIED TOLFRANCES:                             | DRAWN                                                                                                                                       | JH                                                                | 2-6-06 | 1                                        | <b>7</b>   | SOUNDTUB           |   |  |
|  | FRACTIONAL ± 1/32"                                                 | CHECKED                                                                                                                                     |                                                                   |        |                                          | _          | ENTERTAINMEN       |   |  |
|  | ANGULAR: ± 0.5 TWO PLACE DECIMAL ± .032 THREE PLACE DECIMAL ± .015 | COMMENTS:                                                                                                                                   |                                                                   |        | Park City, Utah 84098 USA 1-435-647-9555 |            |                    |   |  |
|  |                                                                    |                                                                                                                                             |                                                                   |        |                                          | PART NAME  |                    |   |  |
|  | MATERIAL                                                           | PROPRIETARY AND CONFIDENTIAL                                                                                                                |                                                                   |        | XT550                                    |            |                    |   |  |
|  |                                                                    |                                                                                                                                             |                                                                   |        |                                          |            |                    |   |  |
|  | FINISH                                                             |                                                                                                                                             | THE INFORMATION CONTAINED IN<br>THIS DRAWING IS THE SOLE PROPERTY |        |                                          |            |                    |   |  |
|  |                                                                    | OF SOUNDTUBE ENTERTAINMENT. ANY REPRODUCTION IN PART OR AS A WHOLE WITHOUT THE WRITTEN PERMISSION OF SOUNDTUBE ENTERTAINMENT IS PROHIBITED. |                                                                   |        | I - I                                    | A PART NO. |                    |   |  |
|  |                                                                    |                                                                                                                                             |                                                                   |        | A                                        |            |                    |   |  |
|  | DO NOT SCALE DRAWING                                               |                                                                                                                                             |                                                                   |        | SCAL                                     | E:1:8      | WEIGHT: SHEET 1 OF | 1 |  |