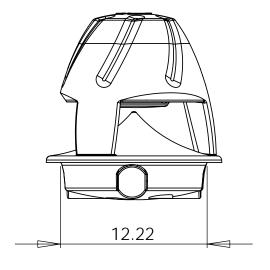

|  | DIMENSIONS ARE IN INCHES                                           |                                                                                                                                             | NAME                                                              | DATE   |                                          |            | COLINICATION       |   |  |
|--|--------------------------------------------------------------------|---------------------------------------------------------------------------------------------------------------------------------------------|-------------------------------------------------------------------|--------|------------------------------------------|------------|--------------------|---|--|
|  | UNLESS OTHERWISE SPECIFIED TOLFRANCES:                             | DRAWN                                                                                                                                       | JH                                                                | 2-6-06 | 1                                        | <b>7</b>   | SOUNDTUB           |   |  |
|  | FRACTIONAL ± 1/32"                                                 | CHECKED                                                                                                                                     |                                                                   |        |                                          | _          | ENTERTAINMEN       |   |  |
|  | ANGULAR: ± 0.5 TWO PLACE DECIMAL ± .032 THREE PLACE DECIMAL ± .015 | COMMENTS:                                                                                                                                   |                                                                   |        | Park City, Utah 84098 USA 1-435-647-9555 |            |                    |   |  |
|  |                                                                    |                                                                                                                                             |                                                                   |        |                                          | PART NAME  |                    |   |  |
|  | MATERIAL                                                           | PROPRIETARY AND CONFIDENTIAL                                                                                                                |                                                                   |        | XT550                                    |            |                    |   |  |
|  |                                                                    |                                                                                                                                             |                                                                   |        |                                          |            |                    |   |  |
|  | FINISH                                                             |                                                                                                                                             | THE INFORMATION CONTAINED IN<br>THIS DRAWING IS THE SOLE PROPERTY |        |                                          |            |                    |   |  |
|  |                                                                    | OF SOUNDTUBE ENTERTAINMENT. ANY REPRODUCTION IN PART OR AS A WHOLE WITHOUT THE WRITTEN PERMISSION OF SOUNDTUBE ENTERTAINMENT IS PROHIBITED. |                                                                   |        | I - I                                    | A PART NO. |                    |   |  |
|  |                                                                    |                                                                                                                                             |                                                                   |        | A                                        |            |                    |   |  |
|  | DO NOT SCALE DRAWING                                               |                                                                                                                                             |                                                                   |        | SCAL                                     | E:1:8      | WEIGHT: SHEET 1 OF | 1 |  |