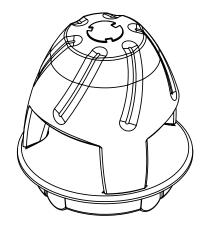

|  | DIMENSIONS ARE IN INCHES                                           |                                                                                                                                             | NAME                                                              | DATE   |                                          |            | COLINICATION       |   |  |
|--|--------------------------------------------------------------------|---------------------------------------------------------------------------------------------------------------------------------------------|-------------------------------------------------------------------|--------|------------------------------------------|------------|--------------------|---|--|
|  | UNLESS OTHERWISE SPECIFIED TOLFRANCES:                             | DRAWN                                                                                                                                       | JH                                                                | 2-6-06 | 1                                        | <b>7</b>   | SOUNDTUB           |   |  |
|  | FRACTIONAL ± 1/32"                                                 | CHECKED                                                                                                                                     |                                                                   |        |                                          | _          | ENTERTAINMEN       |   |  |
|  | ANGULAR: ± 0.5 TWO PLACE DECIMAL ± .032 THREE PLACE DECIMAL ± .015 | COMMENTS:                                                                                                                                   |                                                                   |        | Park City, Utah 84098 USA 1-435-647-9555 |            |                    |   |  |
|  |                                                                    |                                                                                                                                             |                                                                   |        |                                          | PART NAME  |                    |   |  |
|  | MATERIAL                                                           | PROPRIETARY AND CONFIDENTIAL                                                                                                                |                                                                   |        | XT550                                    |            |                    |   |  |
|  |                                                                    |                                                                                                                                             |                                                                   |        |                                          |            |                    |   |  |
|  | FINISH                                                             |                                                                                                                                             | THE INFORMATION CONTAINED IN<br>THIS DRAWING IS THE SOLE PROPERTY |        |                                          |            |                    |   |  |
|  |                                                                    | OF SOUNDTUBE ENTERTAINMENT. ANY REPRODUCTION IN PART OR AS A WHOLE WITHOUT THE WRITTEN PERMISSION OF SOUNDTUBE ENTERTAINMENT IS PROHIBITED. |                                                                   |        | I - I                                    | A PART NO. |                    |   |  |
|  |                                                                    |                                                                                                                                             |                                                                   |        | A                                        |            |                    |   |  |
|  | DO NOT SCALE DRAWING                                               |                                                                                                                                             |                                                                   |        | SCAL                                     | E:1:8      | WEIGHT: SHEET 1 OF | 1 |  |