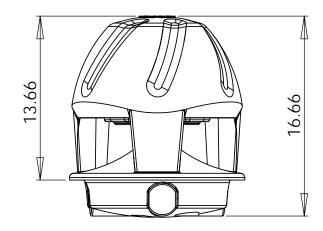

| DIMENSIONS ARE IN INCHES<br>UNLESS OTHERWISE SPECIFIED<br>TOLERANCES:<br>FRACTIONAL ± 1/32" | DRAWN                                                                                                                                | JH | DATE<br>2-6-06 | 5                                        | P                  |         |              |  |  |
|---------------------------------------------------------------------------------------------|--------------------------------------------------------------------------------------------------------------------------------------|----|----------------|------------------------------------------|--------------------|---------|--------------|--|--|
| ANGULAR: ± 0.5                                                                              | COMMENTS:                                                                                                                            |    |                | Park City, Utah 84098 USA 1-435-647-9555 |                    |         |              |  |  |
| TWO PLACE DECIMAL ± .032<br>THREE PLACE DECIMAL ± .015                                      |                                                                                                                                      |    |                | PART NAME                                |                    |         |              |  |  |
| MATERIAL                                                                                    | PROPRIETARY AND CONFIDENTIAL                                                                                                         |    |                |                                          | XT850              |         |              |  |  |
| FINISH                                                                                      | H THE INFORMATION CONTAINED IN<br>THIS DRAWING IS THE SOLE PROPERTY<br>OF SOUNDTUBE ENTERTAINMENT.<br>ANY REPRODUCTION IN PART OR AS |    |                |                                          |                    |         |              |  |  |
|                                                                                             |                                                                                                                                      |    |                | SIZE                                     | SIZE PART NO. REV. |         |              |  |  |
| DO NOT SCALE DRAWING                                                                        | A WHOLE WITHOUT THE WRITTEN<br>PERMISSION OF SOUNDTUBE<br>ENTERTAINMENT IS PROHIBITED.                                               |    |                |                                          | E:1:8              | WEIGHT: | SHEET 1 OF 1 |  |  |