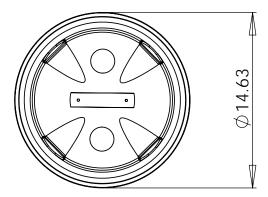

| DIMENSIONS ARE IN INCHES<br>UNLESS OTHERWISE SPECIFIED<br>TOLERANCES:<br>FRACTIONAL ± 1/32" | DRAWN                                                                                                                                | JH | DATE<br>2-6-06 | 5                                        | P                  |         |              |  |  |
|---------------------------------------------------------------------------------------------|--------------------------------------------------------------------------------------------------------------------------------------|----|----------------|------------------------------------------|--------------------|---------|--------------|--|--|
| ANGULAR: ± 0.5                                                                              | COMMENTS:                                                                                                                            |    |                | Park City, Utah 84098 USA 1-435-647-9555 |                    |         |              |  |  |
| TWO PLACE DECIMAL ± .032<br>THREE PLACE DECIMAL ± .015                                      |                                                                                                                                      |    |                | PART NAME                                |                    |         |              |  |  |
| MATERIAL                                                                                    | PROPRIETARY AND CONFIDENTIAL                                                                                                         |    |                |                                          | XT850              |         |              |  |  |
| FINISH                                                                                      | H THE INFORMATION CONTAINED IN<br>THIS DRAWING IS THE SOLE PROPERTY<br>OF SOUNDTUBE ENTERTAINMENT.<br>ANY REPRODUCTION IN PART OR AS |    |                |                                          |                    |         |              |  |  |
|                                                                                             |                                                                                                                                      |    |                | SIZE                                     | SIZE PART NO. REV. |         |              |  |  |
| DO NOT SCALE DRAWING                                                                        | A WHOLE WITHOUT THE WRITTEN<br>PERMISSION OF SOUNDTUBE<br>ENTERTAINMENT IS PROHIBITED.                                               |    |                |                                          | E:1:8              | WEIGHT: | SHEET 1 OF 1 |  |  |