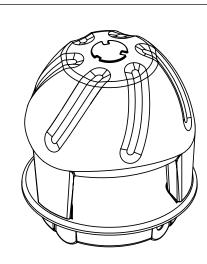

| DIMENSIONS ARE IN INCHES<br>UNLESS OTHERWISE SPECIFIED<br>TOLERANCES:<br>FRACTIONAL ± 1/32" | DRAWN                                                                                                                                | JH | DATE<br>2-6-06 | 5                                        | P                  |         |              |  |  |
|---------------------------------------------------------------------------------------------|--------------------------------------------------------------------------------------------------------------------------------------|----|----------------|------------------------------------------|--------------------|---------|--------------|--|--|
| ANGULAR: ± 0.5                                                                              | COMMENTS:                                                                                                                            |    |                | Park City, Utah 84098 USA 1-435-647-9555 |                    |         |              |  |  |
| TWO PLACE DECIMAL ± .032<br>THREE PLACE DECIMAL ± .015                                      |                                                                                                                                      |    |                | PART NAME                                |                    |         |              |  |  |
| MATERIAL                                                                                    | PROPRIETARY AND CONFIDENTIAL                                                                                                         |    |                |                                          | XT850              |         |              |  |  |
| FINISH                                                                                      | H THE INFORMATION CONTAINED IN<br>THIS DRAWING IS THE SOLE PROPERTY<br>OF SOUNDTUBE ENTERTAINMENT.<br>ANY REPRODUCTION IN PART OR AS |    |                |                                          |                    |         |              |  |  |
|                                                                                             |                                                                                                                                      |    |                | SIZE                                     | SIZE PART NO. REV. |         |              |  |  |
| DO NOT SCALE DRAWING                                                                        | A WHOLE WITHOUT THE WRITTEN<br>PERMISSION OF SOUNDTUBE<br>ENTERTAINMENT IS PROHIBITED.                                               |    |                |                                          | E:1:8              | WEIGHT: | SHEET 1 OF 1 |  |  |