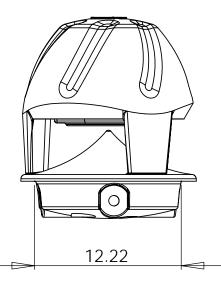

| DIMENSIONS ARE IN INCHES<br>UNLESS OTHERWISE SPECIFIED<br>TOLERANCES:<br>FRACTIONAL ± 1/32" | DRAWN                                                                                                                                | JH | DATE<br>2-6-06 | 5                                        | P                  |         |              |  |  |
|---------------------------------------------------------------------------------------------|--------------------------------------------------------------------------------------------------------------------------------------|----|----------------|------------------------------------------|--------------------|---------|--------------|--|--|
| ANGULAR: ± 0.5                                                                              | COMMENTS:                                                                                                                            |    |                | Park City, Utah 84098 USA 1-435-647-9555 |                    |         |              |  |  |
| TWO PLACE DECIMAL ± .032<br>THREE PLACE DECIMAL ± .015                                      |                                                                                                                                      |    |                | PART NAME                                |                    |         |              |  |  |
| MATERIAL                                                                                    | PROPRIETARY AND CONFIDENTIAL                                                                                                         |    |                |                                          | XT850              |         |              |  |  |
| FINISH                                                                                      | H THE INFORMATION CONTAINED IN<br>THIS DRAWING IS THE SOLE PROPERTY<br>OF SOUNDTUBE ENTERTAINMENT.<br>ANY REPRODUCTION IN PART OR AS |    |                |                                          |                    |         |              |  |  |
|                                                                                             |                                                                                                                                      |    |                | SIZE                                     | SIZE PART NO. REV. |         |              |  |  |
| DO NOT SCALE DRAWING                                                                        | A WHOLE WITHOUT THE WRITTEN<br>PERMISSION OF SOUNDTUBE<br>ENTERTAINMENT IS PROHIBITED.                                               |    |                |                                          | E:1:8              | WEIGHT: | SHEET 1 OF 1 |  |  |